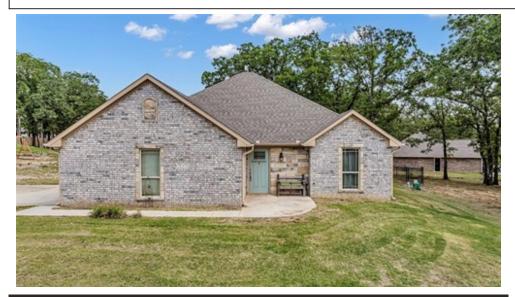

## 17240 County Road 3543 Rd, Ada, OK 74820

Beds: 3 | Baths: 2 Full

MLS #: 2434705

Single Family |  $1,480 \text{ ft}^2$  | Lot:  $28,750 \text{ ft}^2$  (0.66 acres)

More Info: 17240CountyRoad3543RdAda.lsForSale.com

## Remarks

Discover this charming split-floor-plan home located just outside of Ada in the esteemed Latta School District. The open floor concept seamlessly integrates the kitchen, dining room, and living room, creating an ideal space for entertaining or family gatherings. The primary bedroom, along with its en-suite bath, is thoughtfully situated away from the second and third bedrooms, providing a tranquil retreat. Enjoy a morning coffee while admiring the scenic view from the patio area surrounded by the tranquility of nature.