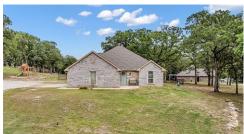

## 17240 County Road 3543 Rd, Ada, OK 74820

Beds: 3 | Baths: 2 Full

MLS #: 2434705

Single Family |  $1,480 \text{ ft}^2$  | Lot:  $28,750 \text{ ft}^2$  (0.66 acres)

More Info: 17240CountyRoad3543RdAda.lsForSale.com

## Remarks

Discover this charming split-floor-plan home located just outside of Ada in the esteemed Latta School District. The open floor concept seamlessly integrates the kitchen, dining room, and living room, creating an ideal space for entertaining or family gatherings. The primary bedroom, along with its en-suite bath, is thoughtfully situated away from the second and third bedrooms, providing a tranquil retreat. Enjoy a morning coffee while admiring the scenic view from the patio area surrounded by the tranquility of nature.