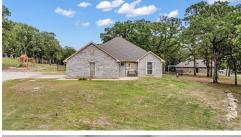

## 17240 County Road 3543 Rd, Ada, OK 74820

Beds: 3 | Baths: 2 Full

MLS #: 2434705

Single Family |  $1,480 \text{ ft}^2$  | Lot:  $28,750 \text{ ft}^2$  (0.66 acres)

More Info: 17240CountyRoad3543RdAda.lsForSale.com

## Remarks

Discover this charming split-floor-plan home located just outside of Ada in the esteemed Latta School District. The open floor concept seamlessly integrates the kitchen, dining room, and living room, creating an ideal space for entertaining or family gatherings. The primary bedroom, along with its en-suite bath, is thoughtfully situated away from the second and third bedrooms, providing a tranquil retreat. Enjoy a morning coffee while admiring the scenic view from the patio area surrounded by the tranquility of nature.